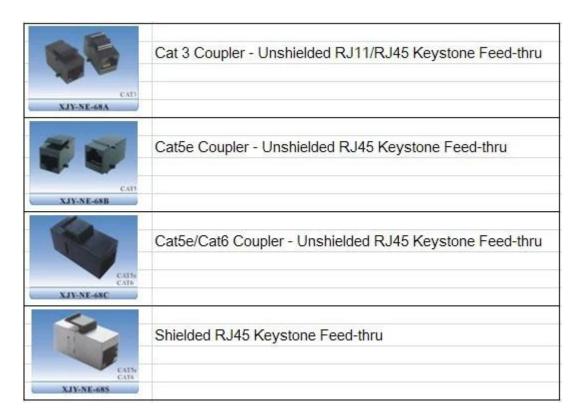

### **Ordering Guide:**

1.NE-68A--- Cat 3 - Unshielded RJ11/RJ45 Keystone

2.NE-68B--- Cat5e - Unshielded RJ45 Keystone

3.NE-68C--- Cat5e/Cat6 - Unshielded RJ45 Keystone

4.NE-68S--- Shielded RJ45 Keystone