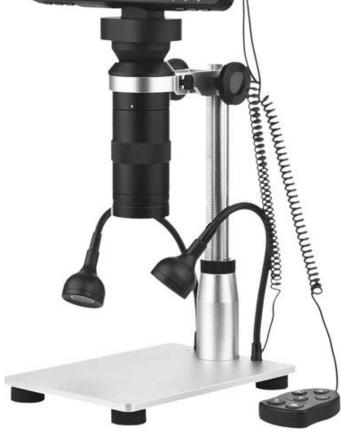

#### Features:

Durable construction: the support and base of zinc alloy lifting are solid, durable and more stable, height adjustable door to

Hands-free operation.

Digital microscope: adjustable from enlargement from 0 to 1200x, compact portable dimensions and easy to use.

Remote control: equipped with remote control units to use the auxiliary, allowing you to take images / video recording / playback without touching the host to get a lighter result.

Display screen: The large 7-inch display provides a light result after high enlargement that allows you

### **ADJUSTABLE HEIGHT**

The height of the bracket is adjustable, which provides super long working distance for more conveniently get the repairing or inspection jobs done

### **REMOTE CONTROL**

equipped with Remote Control Unit for auxiliary operate, allowing you to take picture/record video/playback without touching the host to get a more clear result

### 7-INCH LARGE DISPLAY SCREEN

7-inch display screen is large enough to provide a clear result even after high magnifications that allows you to instantly see all your observations in detail

### **ROTATABLE DISPLAY**

The angle of the display screen can be adjusted up to 270° according to the demand