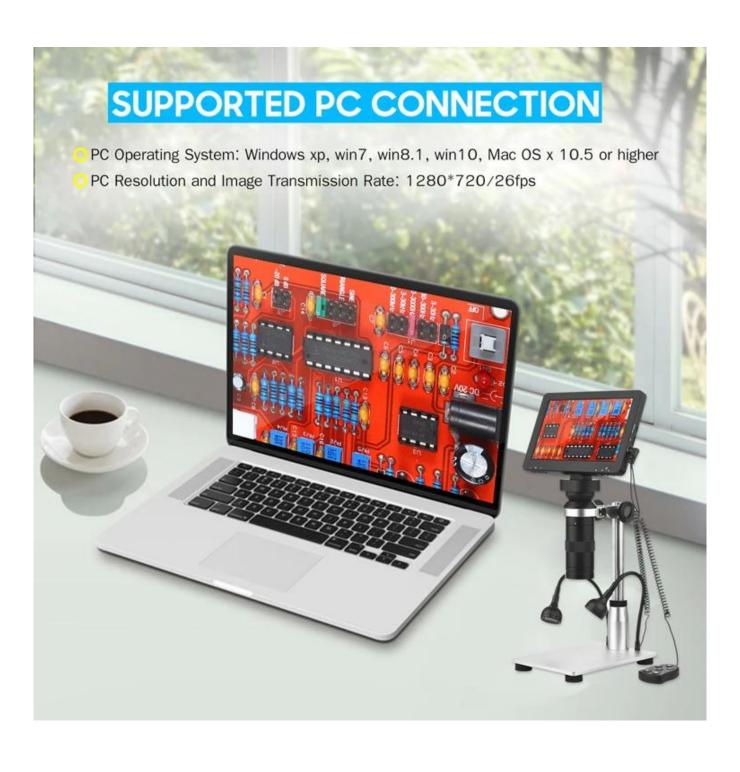

# WIDEAPPLICATIONS Suitable for inspecting and observing small objects

PC Operating System: Windows xp, win7, win8.1, win10, Mac OS x 10.5 or higher

Photo Resolution:12M, 10M, 8M, 5M, 3 mega-pixel

Interface and Signal Transmission:Micro/USB2.0

### **Specifications**

| Theory                                           | Video microscope                                            |
|--------------------------------------------------|-------------------------------------------------------------|
| Drawtube.                                        | Monocular                                                   |
| Material:                                        | ABS + metal.                                                |
| Video pixel on:                                  | 1080FHD.                                                    |
| Optical target size:                             | 1/4 "                                                       |
| Photographic resolution:                         | 12m, 10m, 8m, 5m, 3.0 m                                     |
| Video resolution:                                | 1080FHD, 1080p, 720p                                        |
| Video format:                                    | Avi.                                                        |
| Focus mode:                                      | Manual                                                      |
| Image format:                                    | JPG.                                                        |
| Light source:                                    | 8 LED lights (adjustable brightness)                        |
| The focus range:                                 | 10 ~ 40mm (display of the distant view)                     |
| Resolution of the PC and image transmission rate | 1280 * 720 / 26FPS                                          |
| White balance:                                   | Automatic                                                   |
| Exposure:                                        | Automatic                                                   |
| PC operating system:                             | Win XP, Win7, Win8.1, Win10, Mac OS X 10.5 or higher        |
| Objective structure:                             | 2G + IR.                                                    |
| Opening:                                         | F4.5.                                                       |
| Camera angle:                                    | 16.                                                         |
| Interface and signal transmission:               | Micro / USB2.0.                                             |
| Operating temperature:                           | -20 ~ 60 °C                                                 |
| Work humidity:                                   | 30% ~ 85% RH                                                |
| Operational current:                             | 390 mA.                                                     |
| Energy consumption:                              | 1.95W.                                                      |
| Power supply:                                    | Lithium ion battery 1 * 3.7V 2000mAh 18650(Not included, if |
|                                                  | necessary, pls                                              |
|                                                  | Contact us)                                                 |
| Screen size:                                     | 153 * 84mm / 3.31in * 6:02                                  |
| Based size:                                      | 165 * 120mm / 4.72in * 6:50                                 |
| Item weight:                                     | 1153g / 40.69OZ.                                            |
| Package weight:                                  | 1492g / 52.64OZ.                                            |
| Package size:                                    | 31 * 22.5 * 12cm / 12:20 * 8.86 * 4.72in                    |