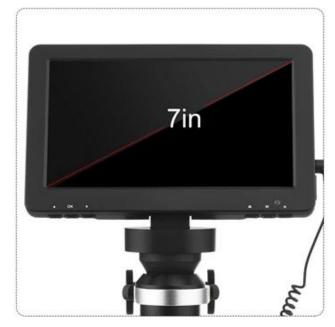

### 7-INCH LARGE DISPLAY SCREEN

7-inch display screen is large enough to provide a clear result even after high magnifications that allows you to instantly see all your observations in detail

Video Resolution: 1080FHD, 1080P, 720P

Video Maximum Pixel:1080FHD

DIGITAL MICROSCOPE

- 1 Up selection key
- 2 Select key
- 3 OK button
- 4 Camera button
- 5 Menu
- 6 Indicator light
- 7 power button

- 8 MICRO USB interface
- 9 TF card slot
- 10 Remote control line
- 11 Battery compartment back cover
- 12 Objective lens
- 13 Focus adjustment wheel