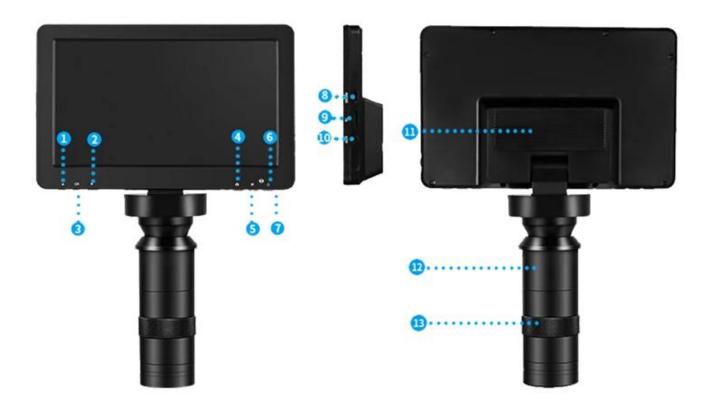

Video Resolution: 1080FHD, 1080P, 720P

Video Maximum Pixel:1080FHD

DIGITAL MICROSCOPE

- 1 Up selection key
- 2 Select key
- 3 OK button
- 4 Camera button
- 5 Menu
- 6 Indicator light
- 7 power button

- 8 MICRO USB interface
- 9 TF card slot
- 10 Remote control line
- 11 Battery compartment back cover
- 12 Objective lens
- 13 Focus adjustment wheel