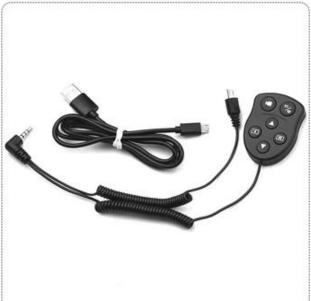

Remote control: equipped with remote control units to use the auxiliary, allowing you to take images / video recording / playback without touching the host to get a lighter result.

Display screen: The large 7-inch display provides a light result after high enlargement that allows you

### **REMOTE CONTROL**

equipped with Remote Control Unit for auxiliary operate, allowing you to take picture/record video/playback without touching the host to get a more clear result