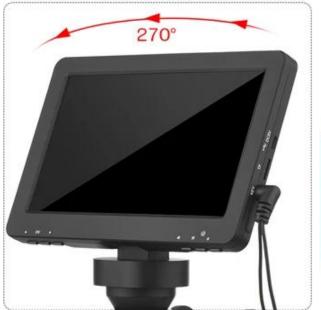

### **ROTATABLE DISPLAY**

The angle of the display screen can be adjusted up to 270° according to the demand