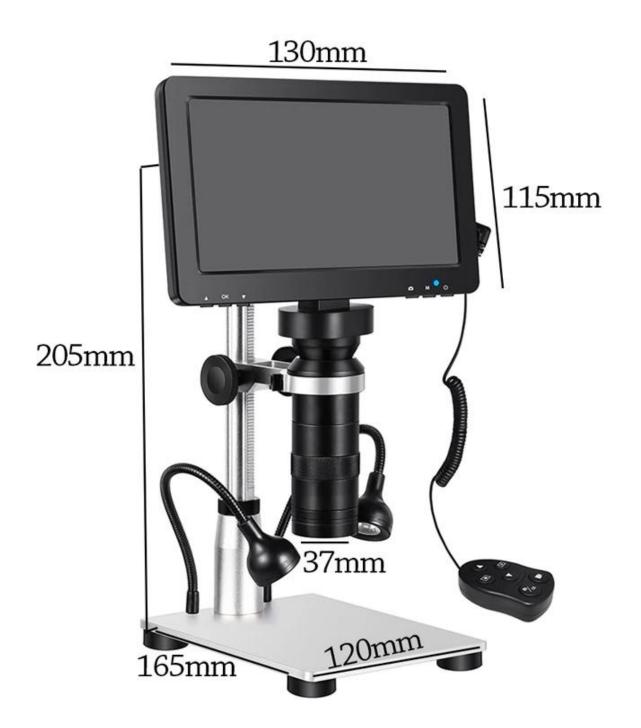

### **Specifications**

| Theory                                           | Video microscope                                            |
|--------------------------------------------------|-------------------------------------------------------------|
| Drawtube.                                        | Monocular                                                   |
| Material:                                        | ABS + metal.                                                |
| Video pixel on:                                  | 1080FHD.                                                    |
| Optical target size:                             | 1/4 "                                                       |
| Photographic resolution:                         | 12m, 10m, 8m, 5m, 3.0 m                                     |
| Video resolution:                                | 1080FHD, 1080p, 720p                                        |
| Video format:                                    | Avi.                                                        |
| Focus mode:                                      | Manual                                                      |
| Image format:                                    | JPG.                                                        |
| Light source:                                    | 8 LED lights (adjustable brightness)                        |
| The focus range:                                 | 10 ~ 40mm (display of the distant view)                     |
| Resolution of the PC and image transmission rate | 1280 * 720 / 26FPS                                          |
| White balance:                                   | Automatic                                                   |
| Exposure:                                        | Automatic                                                   |
| PC operating system:                             | Win XP, Win7, Win8.1, Win10, Mac OS X 10.5 or higher        |
| Objective structure:                             | 2G + IR.                                                    |
| Opening:                                         | F4.5.                                                       |
| Camera angle:                                    | 16.                                                         |
| Interface and signal transmission:               | Micro / USB2.0.                                             |
| Operating temperature:                           | -20 ~ 60 °C                                                 |
| Work humidity:                                   | 30% ~ 85% RH                                                |
| Operational current:                             | 390 mA.                                                     |
| Energy consumption:                              | 1.95W.                                                      |
| Power supply:                                    | Lithium ion battery 1 * 3.7V 2000mAh 18650(Not included, if |
|                                                  | necessary, pls                                              |
|                                                  | Contact us)                                                 |
| Screen size:                                     | 153 * 84mm / 3.31in * 6:02                                  |
| Based size:                                      | 165 * 120mm / 4.72in * 6:50                                 |
| Item weight:                                     | 1153g / 40.69OZ.                                            |
| Package weight:                                  | 1492g / 52.64OZ.                                            |
| Package size:                                    | 31 * 22.5 * 12cm / 12:20 * 8.86 * 4.72in                    |

### **ADJUSTABLE HEIGHT**

The height of the bracket is adjustable, which provides super long working distance for more conveniently get the repairing or inspection jobs done