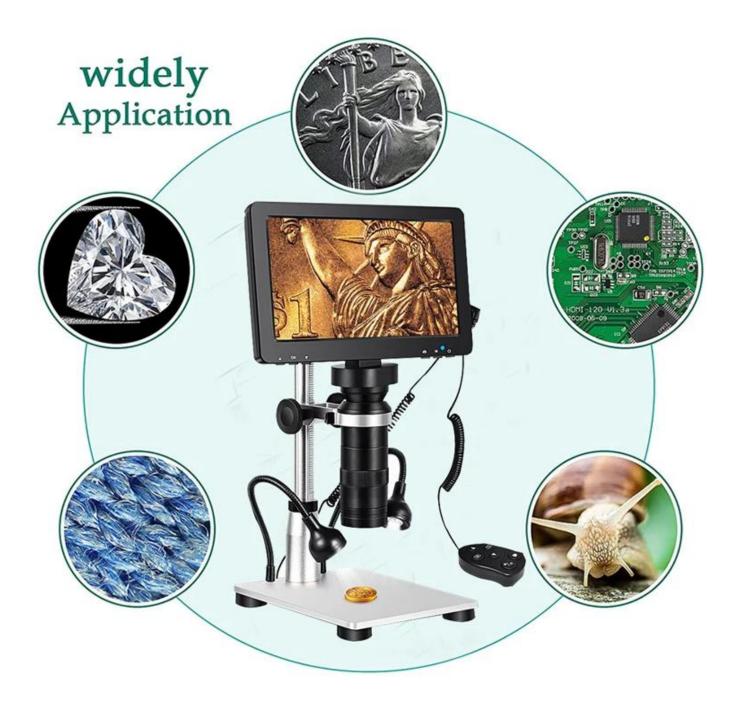

Rechargeable battery: Powered by a lithium battery, easy to charge from the included USB cable (it is not advisable to use Thedevice during charging).

Wide application: apply for the maintenance of the circuit, textile, archeology, Identification of jewelry, clock and repair of the clock, etc.

# WIDEAPPLICATIONS Suitable for inspecting and observing small objects

PC Operating System: Windows xp, win7, win8.1, win10, Mac OS x 10.5 or higher

Photo Resolution:12M, 10M, 8M, 5M, 3 mega-pixel

Interface and Signal Transmission:Micro/USB2.0