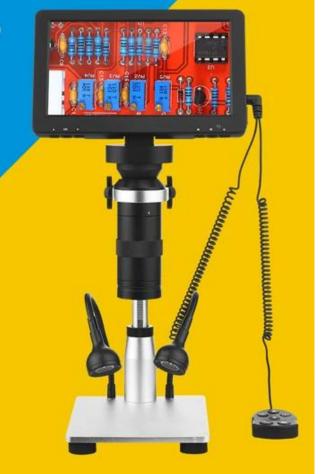

## Digital Microscope DM9-S

- O 7 inch LCD
- 1200X magnification
- 8 adjustable LEDs
- O Digital magnifying glass tape
- Supports 8 languages

#### Features:

Durable construction: the support and base of zinc alloy lifting are solid, durable and more stable, height adjustable door to

Hands-free operation.

Digital microscope: adjustable from enlargement from 0 to 1200x, compact portable dimensions and easy to use.

Remote control: equipped with remote control units to use the auxiliary, allowing you to take images / video recording / playback without touching the host to get a lighter result.

Display screen: The large 7-inch display provides a light result after high enlargement that allows you

### 7-INCH LARGE DISPLAY SCREEN

7-inch display screen is large enough to provide a clear result even after high magnifications that allows you to instantly see all your observations in detail