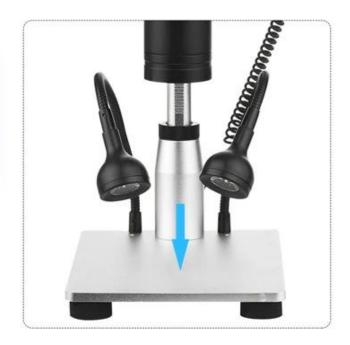

### **ADJUSTABLE HEIGHT**

The height of the bracket is adjustable, which provides super long working distance for more conveniently get the repairing or inspection jobs done