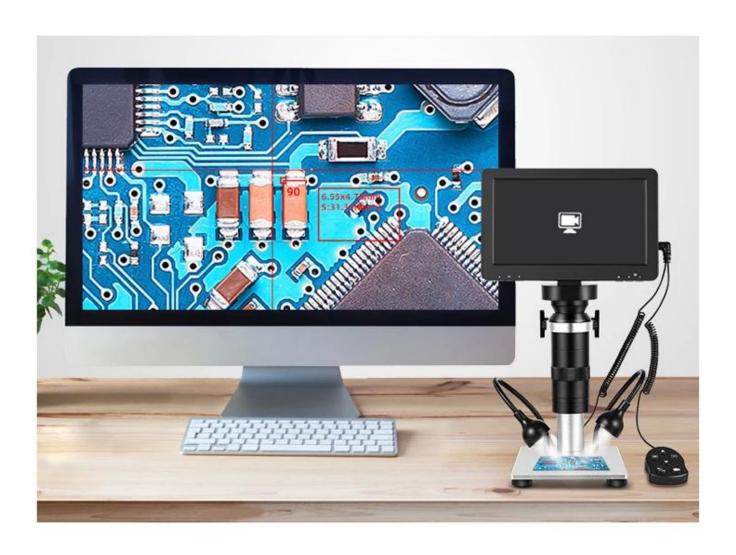

### 7-INCH LARGE DISPLAY SCREEN

7-inch display screen is large enough to provide a clear result even after high magnifications that allows you to instantly see all your observations in detail

Remote control: equipped with remote control units to use the auxiliary, allowing you to take images / video recording / playback without touching the host to get a lighter result.

Display screen: The large 7-inch display provides a light result after high enlargement that allows you

to instantly view everything

Your observations in detail.

Focal length of scene: focus from  $10 \sim 40 \text{mm}$  and  $0 \sim 1200$  The magnification is easily adjusted from the focus wheel with a single hand. SINGLE LIGHTS: Auxiliary lighting for the observation area, the microscope built with 8pcs LED lights that lighting