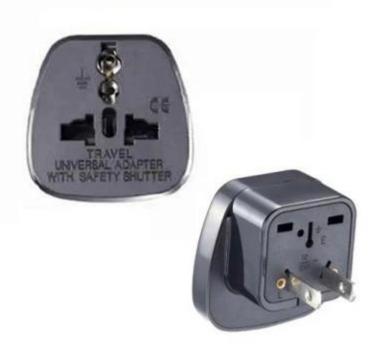

#### **Product Features:**

- 1, Rated: 10A, 250V
- 2, color: black, white
- 3, pin: Chinese / US / Japanese-style two flat pins (2P not grounded.)

4, Jack: socket in hole pins accept different countries around the world. Jack Department with special "security gate" to prevent accidental electrocution and protect the personal safety of users!

5, function: the ability to convert the world in different pin / US / Japanese-style two flat pins, can be dedicated in / US / Japanese power socket connection to use.

6, applicable areas: 125V: Taiwan, Japan, the United States, Canada

250V: Philippines, China, Thailand,

7, this product is ideal for supporting the export of electrical products; also go abroad for business, study and travel with those who carry

8. Certification: CE & ROHS