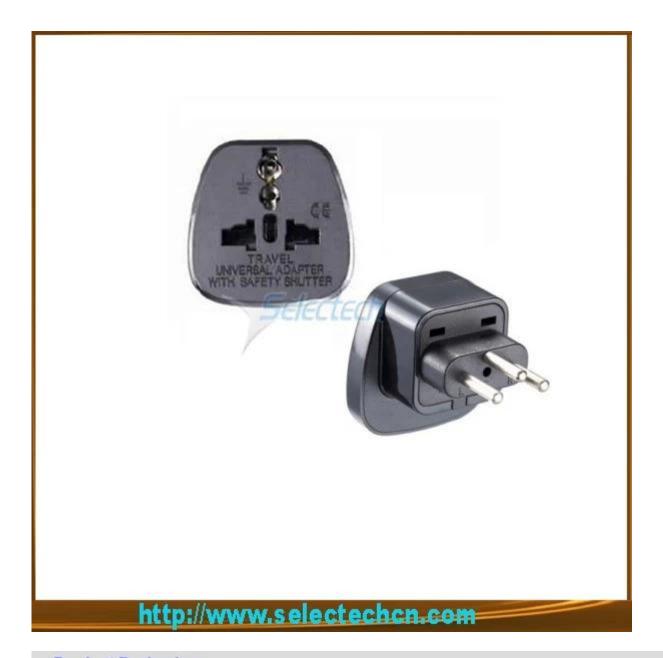

### **Product Pictures:**

#### **Product Features:**

1, Rated: 10A, 250V 2, color: black, white

- 3, pin: Switzerland embedded three round pins (2P + E Ground-type, pin diameter: Φ 4. 0 mm).
- 4, Jack: socket in hole pins accept different countries around the world. Jack Department with special "security gate" to prevent accidental electrocution and protect the personal safety of users!
- 5, Function: the ability to pin the world into different countries Switzerland embedded three circle pins, the Swiss in the special power outlet connected to use.
- 6, Applicable areas: Switzerland (embedded pin)
- 7, This product is ideal for supporting the export of electrical products; also go abroad for business, study and travel with those who carry.