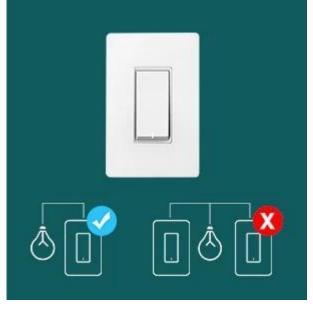

### Compatibility

- Power suupply: AC100-240V 50-60Hz
- Neutral wire is required.
- Only support 2.4G network (not 5G).
- For single-pole switch only (not 3 way).
- Standard size: compatible with your existing 1-gang/2-gang/3-gang standard wall plates.
- Max power: 800W/gang;
- Output Current: 10A.
- Wifi:IEEE802.11b/g/n