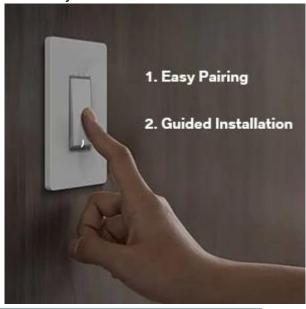

#### **Quick and Easy Setup**

Light Switch comes with labels, the wall plate, and the necessary accessories for your installation. You can follow the clear direction to complete the wiring and pairing. It connects to your home's Wi-Fi network. No need for a hub or extra equipment.