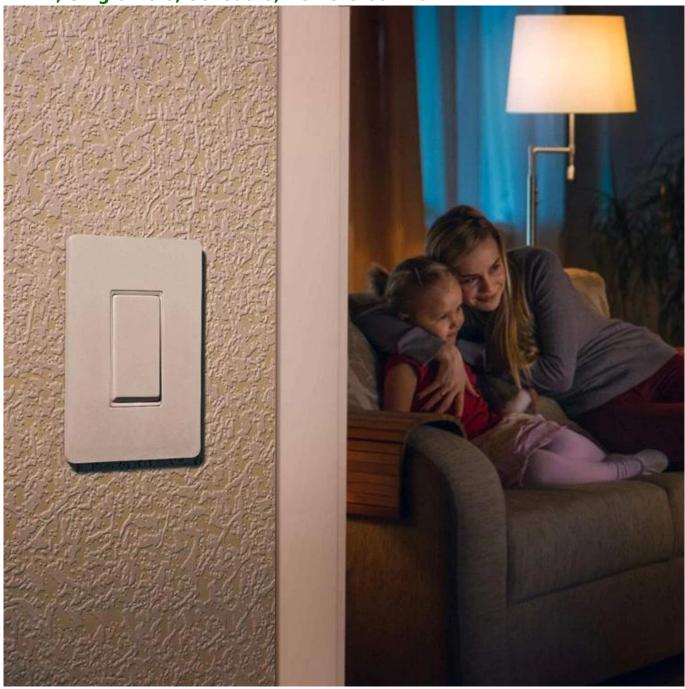

Smart Light Switch, Wi-Fi Light Switch, Push Wall Switches, ewelink APP Remote Control, Compatible with Alexa, Google Assistant and IFTTT, Single-Pole, Schedule, Remote Control

**Smart light switches** are a great way to start building smart home systems. It allows you to easily control the lights from your smartphone anytime, anywhere. Not only can you save on energy costs and protect your home with a custom timer, but if you install a smart switch at home, you can control all the lights via the ewelink app. You can also experience voice-activated lighting with Alexa or Google Assistant.

#### **Quick and Easy Setup**

Light Switch comes with labels, the wall plate, and the necessary accessories for your installation. You can follow the clear direction to complete the wiring and pairing. It connects to your home's Wi-Fi network. No need for a hub or extra equipment.