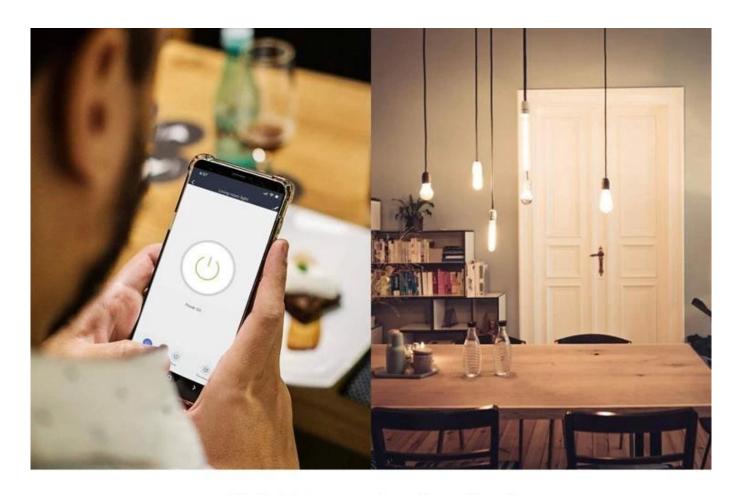

## **APP Remote Control**

Control the light from anywhere at any time

Schedules

Device Sharing

Scenes

Away Mode

#### **Control From Anywhere**

Remote control with your smartphone - no more wondering if you left the lights on when you get to work; you can also control the light when you are away on vacation or in your bed.