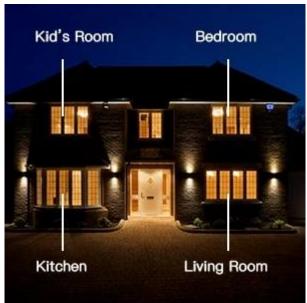

Smart Light Switch, Wi-Fi Light Switch, Push Wall Switches, ewelink APP Remote Control, Compatible with Alexa, Google Assistant and IFTTT, Single-Pole, Schedule, Remote Control



**Smart light switches** are a great way to start building smart home systems. It allows you to easily control the lights from your smartphone anytime, anywhere. Not only can you save on energy costs and protect your home with a custom timer, but if you install a smart switch at home, you can control all the lights via the ewelink app. You can also experience voice-activated lighting with Alexa or Google Assistant.









#### **Quick and Easy Setup**

Light Switch comes with labels, the wall plate, and the necessary accessories for your installation. You can follow the clear direction to complete the wiring and pairing. It connects to your home's Wi-Fi network. No need for a hub or extra equipment.





### Compatibility

- Power suupply: AC100-240V 50-60Hz
- Neutral wire is required.
- Only support 2.4G network (not 5G).
- For single-pole switch only (not 3 way).
- Standard size: compatible with your existing 1-gang/2-gang/3-gang standard wall plates.
- Max power: 800W/gang;
- Output Current: 10A.
- Wifi:IEEE802.11b/g/n





## **APP Remote Control**

Control the light from anywhere at any time



Schedules



Device Sharing



Scenes



Away Mode

#### **Control From Anywhere**

Remote control wi