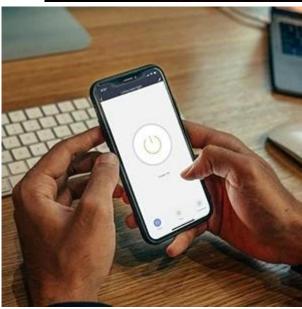

## **APP Remote Control**

Control the light from anywhere at any time

Schedules

Device Sharing

Scenes

Away Mode

#### **Control From Anywhere**

Remote control with your smartphone - no more wondering if you left the lights on when you get to work; you can also control the light when you are away on vacation or in your bed.