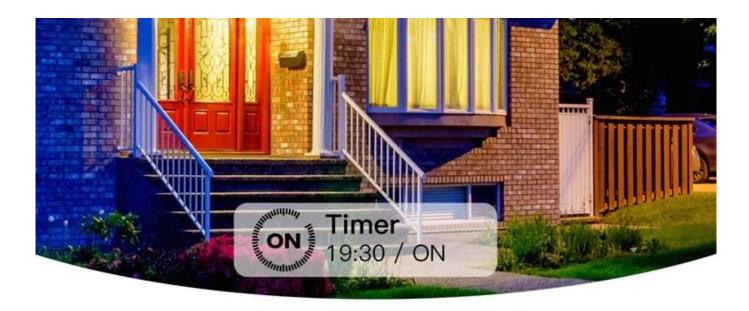

# **Light Scheduling**

Schedule your light based on your daily routines

- ●Turn ON/OFF; Check the real-time light status; Share device to family members.
- •Add scenes; Group control; Create schedules; Create countdown.