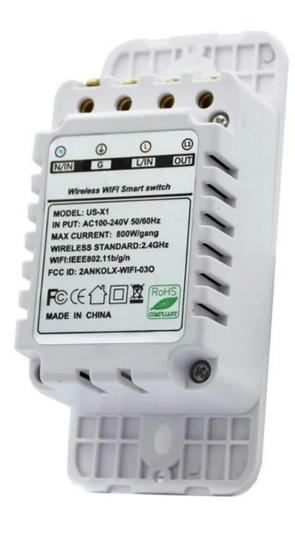

Power Supply:AC100-240VPated Frequency:50-60HzMax Current:10AMax Current:800W/gangWireless Standard:2.4GWifi Standard:IEEE802.11b/g/n

### Compatibility

- Neutral wire is required.
- Only support 2.4G network.
- For single-pole switch only.
- Standard size: compatible with your existing 1-gang/2-gang/3-gang standard wall plates.
- Max power: 800W; Output Current: 10A.