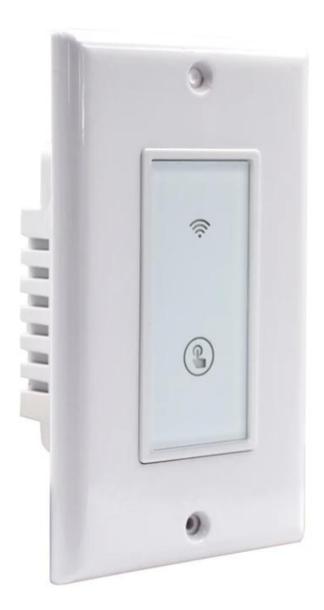

# **Smart Light Switch**

Bring long-lasting and energy efficient lighting experiences for every space

No Hub Required

Standard Size

Easy Installation

Overload Protection

### Quick and Easy Setup

Light Switch comes with labels, the wall plate, and the necessary accessories for your installation. You can follow the clear direction to complete the wiring and pairing.

It connects to your home's Wi-Fi network. No need for a hub or extra equipment.