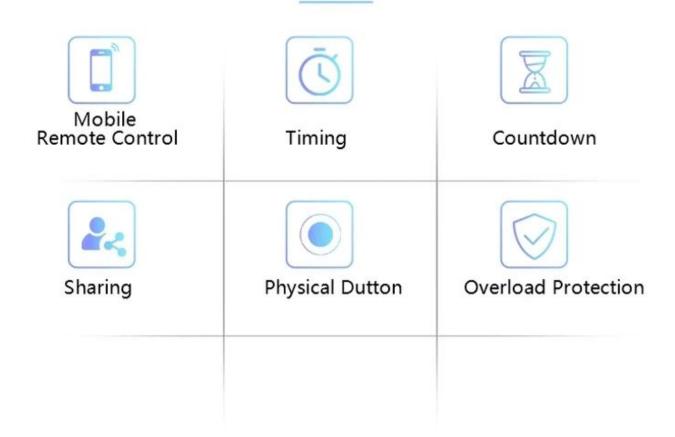

- \*Turn ON/OFF; Check the real-time light status; Share device to family members.
- \*Add scenes; Group control; Create schedules; Create countdown.

### Control From Anywhere

Remote control with your smartphone - no more wondering if you left the lights on when you get to work; you can also control the light when you are away on vacation or in your bed.