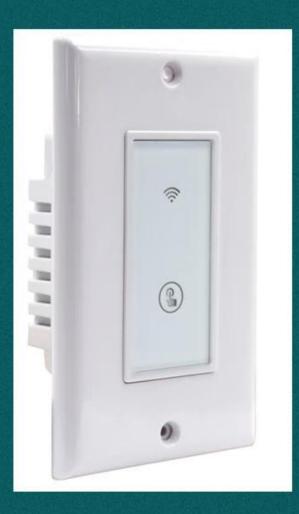

# **Smart Light Switch**

Bring long-lasting and energy efficient lighting experiences for every space

No Hub Required

Standard Size

Easy Installation

Overload Protection

### Compatibility

- Neutral wire is required.
- Only support 2.4G network.
- For single-pole switch only.
- Standard size: compatible with your existing 1-gang/2-gang/3-gang standard wall plates.
- Max power: 800W; Output Current: 10A.

Power Supply:AC100-240VPated Frequency:50-60HzMax Current:10AMax Current:800W/gangWireless Standard:2.4GWifi Standard:IEEE802.11b/g/n