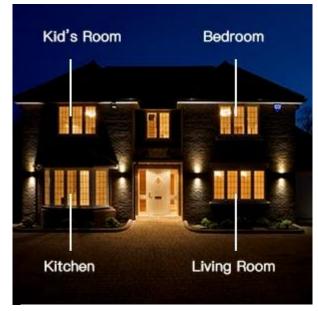

### Control From Anywhere

Remote control with your smartphone - no more wondering if you left the lights on when you get to work; you can also control the light when you are away on vacation or in your bed.

- \*Turn ON/OFF; Check the real-time light status; Share device to family members.
- \*Add scenes; Group control; Create schedules; Create countdown.