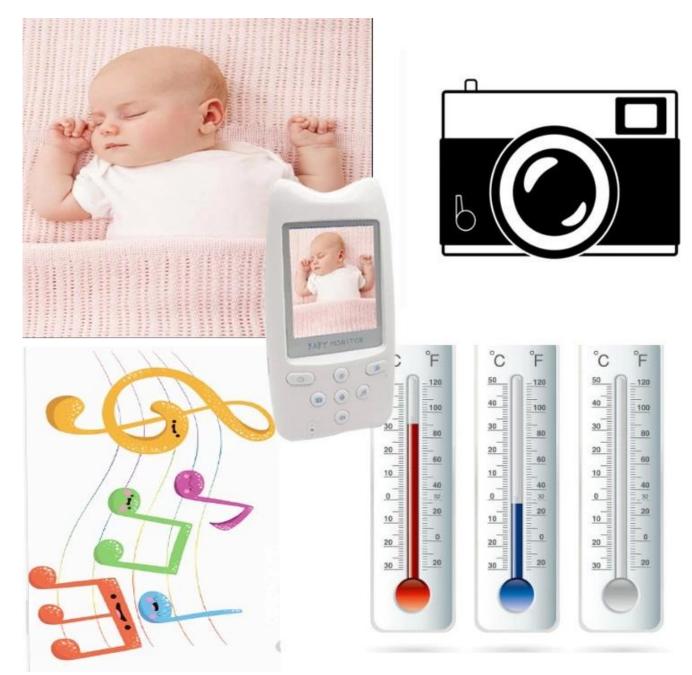

## **Main Features**

- 1. Two-way talk, clear calls between Parent Unit and Baby Unit;
- 2. Room live temperature monitoring;
- 3. Built-in 6 Iullabies (Play in both Parent unit and Baby unit, or Play in Baby unit only)
- 4. Night vision automatically: 3-5 meters distance
- 5. Portable 2.4" Color Liquid Crystal Display
- 6. Eco mode to energy saving (Normal working status: 4 hours, max 72 hours)
- 7. Taking photos, can save 68 photos, can be covered automatically.
- 8. 20s into ECO mode, waked up the alarm function by audio from Baby unit.
- 9. Nicety UI interface.