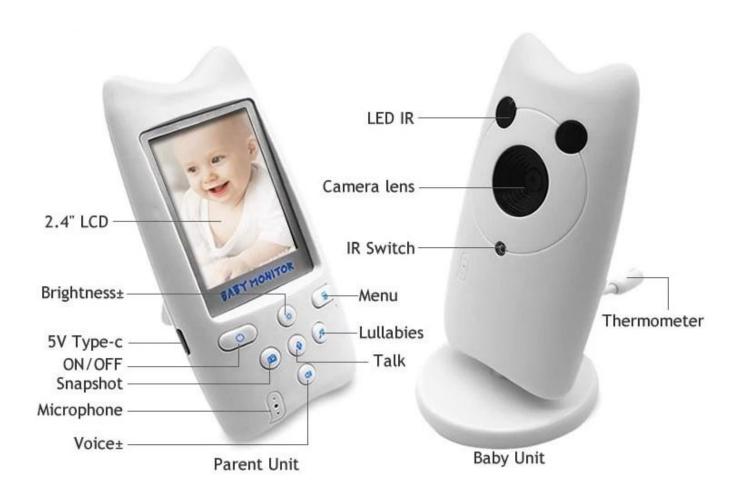

## **Main Features**

- 1. Two-way talk, clear calls between Parent Unit and Baby Unit;
- 2. Room live temperature monitoring;
- 3. Built-in 6 Iullabies (Play in both Parent unit and Baby unit, or Play in Baby unit only)
- 4. Night vision automatically: 3-5 meters distance
- 5. Portable 2.4" Color Liquid Crystal Display
- 6. Eco mode to energy saving (Normal working status: 4 hours, max 72 hours)
- 7. Taking photos, can save 68 photos, can be covered automatically.
- 8. 20s into ECO mode, waked up the alarm function by audio from Baby unit.
- 9. Nicety UI interface.