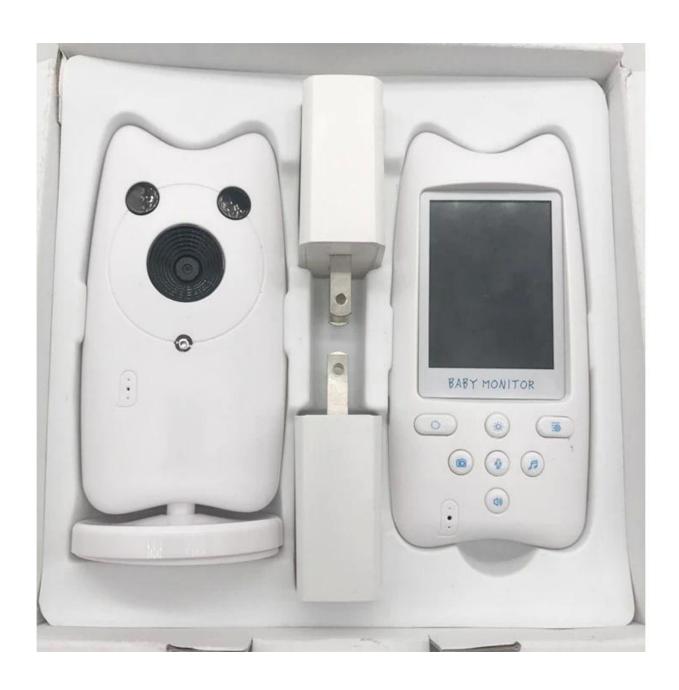

## **Packing Details:**

Size:16.7\*15.5 Weight:0.5kg

Carton box(Size: 55\*39\*39). or pack it according to customers special request.

Packing list:

1 x 2.4" Parent Unit

1 x Baby Unit

2 x AC Power adapters

1 x User manual