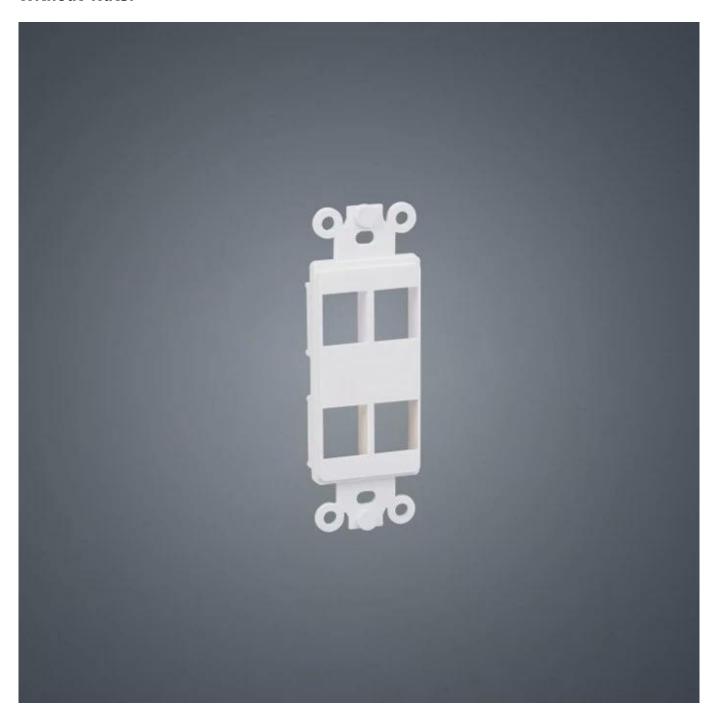

# Telecom Parts 120 type Rj45 faceplate 4 port keystone plate

### **Features:**

- \* Embedded Wall Plate for Networking
- \* Suitable for Keystone Jack
- \* 4 port Square hole
- \* White or Ivory or per customer request
- \* Material:ABS Plastic
- \* Size: 4.53"(L)\*2.75"(W) / 115\*70mm
- \* RoHS completed

## With Screw fixing:



# Without Nuts:



**Wallplate Panel Assembly:** 



### **Description:**

- 1. Support RJ45 cat5e, cat6, cat7 keystone jack (120type jacks are avaliable).
- 2.Use high-quality engineering plastics, anti-collision, retardant flame and resistant impact.
- 3.Designed and manufactured in accordance with ISO standards
- 4. With smooth and fluent design lines and clear edgs and corners.
- 5.Resistent high temperature and high density to prevent fading so as to enhance durability of panels.
- 6. Many other message modules available for wiring