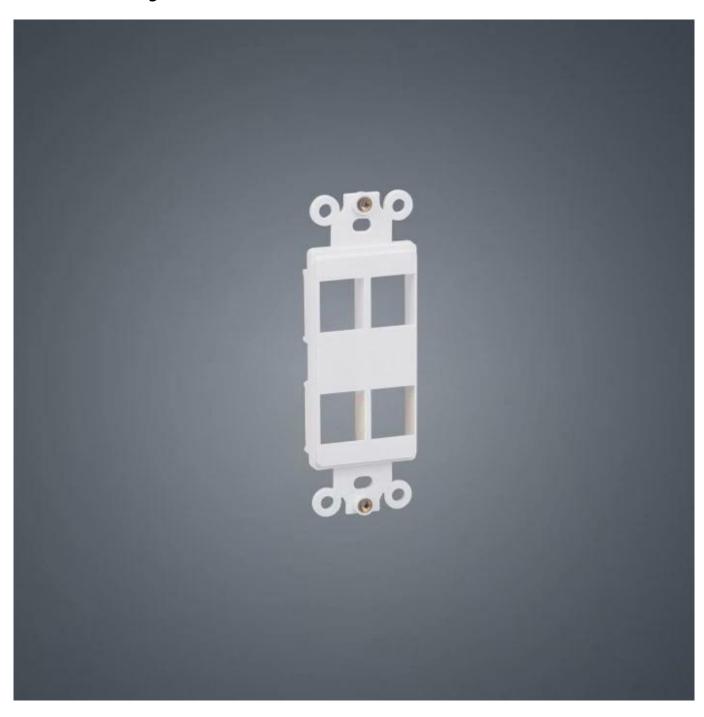

## With Screw fixing:

### **Features:**

- \* Embedded Wall Plate for Networking
- \* Suitable for Keystone Jack
- \* 4 port Square hole
- \* White or Ivory or per customer request
- \* Material:ABS Plastic
- \* Size: 4.53"(L)\*2.75"(W) / 115\*70mm
- \* RoHS completed