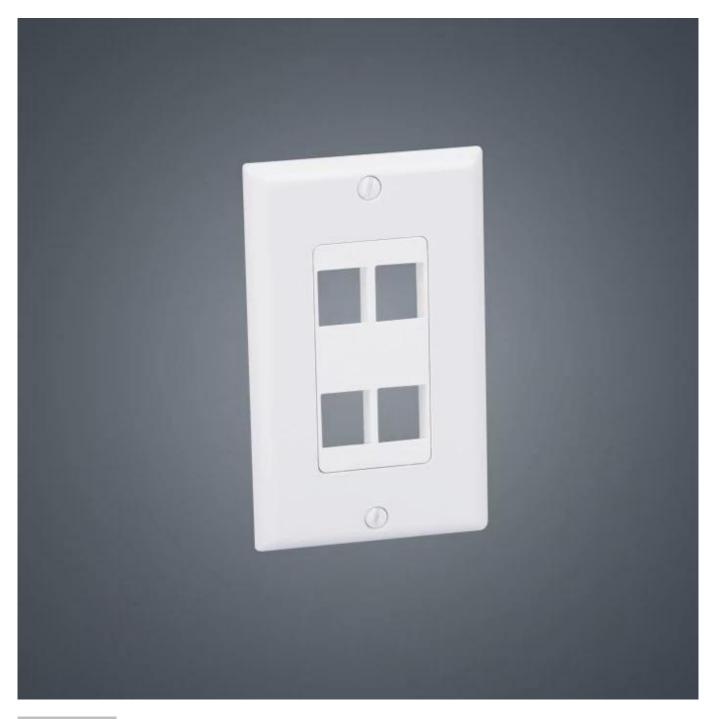

# Telecom Parts 120 type Rj45 faceplate 4 port keystone plate

### **Features:**

- \* Embedded Wall Plate for Networking
- \* Suitable for Keystone Jack
- \* 4 port Square hole
- \* White or Ivory or per customer request
- \* Material:ABS Plastic
- \* Size: 4.53"(L)\*2.75"(W) / 115\*70mm
- \* RoHS completed

## With Screw fixing:



# Without Nuts:



**Wallplate Panel Assembly:** 



### **Description:**

- 1. Support RJ45 cat5e, cat6, cat7 keystone jack (120type jacks are avaliable).
- 2.Use high-quality engineering plastics, anti-collision, retardant flame and resistant impact.
- 3.Designed and manufactured in accordance with ISO standards
- 4. With smooth and fluent design lines and clear edgs and corners.
- 5.Resistent high temperature and high density to prevent fading so as to enhance durability of panels.
- 6. Many other message modules available for wiring