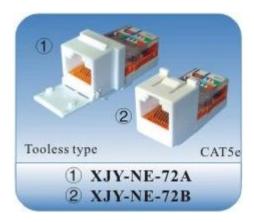

# **Tooless Cat5e Moudlar jack NE-72**

#### **Product Features:**

RJ45 Modular Jack, Cat5e Modular Jack, Tooless type and non-shielded versions.

These easy to mount keystone style RJ45 coupler solutions are engineered to bring high performance in a compact design.

With a small window designed to prevent dust and debris.

## **Ordering Guide:**

- 1. NE-72A Cat5e with windows
- 2. NE-72B Cat5e 8P8C

3. It can be fitted and assembled box used in Network connection: