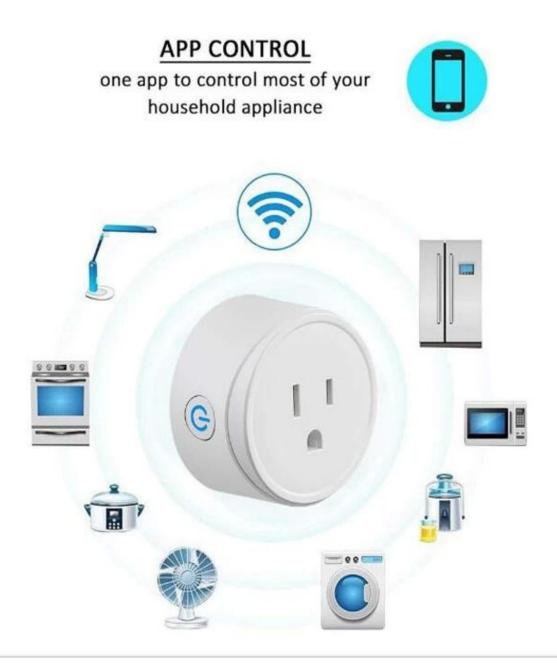

100% Brand new and high quality Remote ON/OFF-Turn electrical devices on/off from anywhere App Support -Free iOS and Android mobile App eWeLink Sync Status-Real-time device status provided to App Timing-Set scheduled/countdown/loop timers to turn on/off at specified time Share Control- Control your smart home together with your family Scene-Turn on/off a gang of devices with one tap Smart Scene-Triggered on/off by temperature, humidity or other environmental conditions Voice Control -Works perfectly with Amazon Alexa, Google Assistant Portable and durable, easy to carry, lightweight

Control your household appliances anywhere anytime