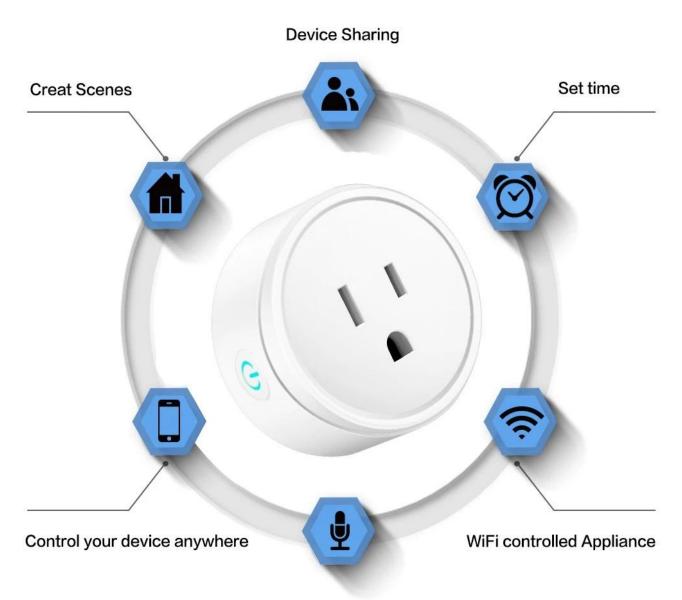

## Description:

\*Supports Echo control \*WIFI connection \*Easy to use, just plug it on your socket \*Remote Control your Devices \*Easy to install \*Timing function

Voice Control(work with Amazon Alexa, Google home )

100% Brand new and high quality Remote ON/OFF-Turn electrical devices on/off from anywhere App Support -Free iOS and Android mobile App eWeLink Sync Status-Real-time device status provided to App Timing-Set scheduled/countdown/loop timers to turn on/off at specified time Share Control- Control your smart home together with your family Scene-Turn on/off a gang of devices with one tap Smart Scene-Triggered on/off by temperature, humidity or other environmental conditions Voice Control -Works perfectly with Amazon Alexa, Google Assistant Portable and durable, easy to carry, lightweight

Control your household appliances anywhere anytime