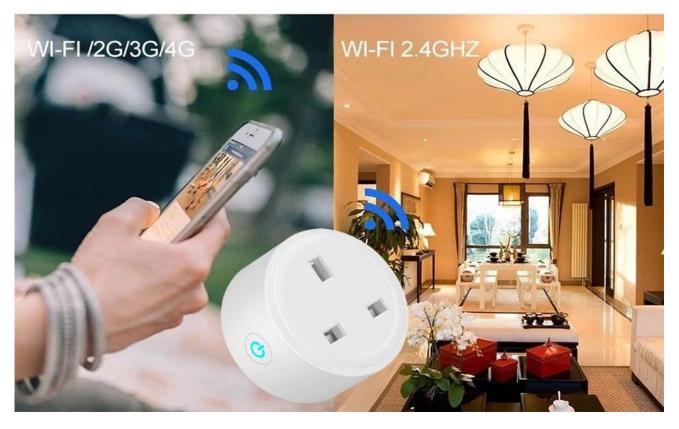

## **Y**TIMING FUNCTION

Whenever and wherever you are in the world by mobile phone with an internet connerction (WIFI/3G/4G)

Control your household appliances anywhere anytime

## Specifications:

Input voltage: AC 100-240V Output current: 10A Standby power: 0.4/hour Ordinary load: 600W Housing: ABS+PC fireproof material Specifications: US regulations Certification: FCC/ROSH (ETL is doing) Working humidity: <80% Working temperature: -20 °C - + 70 °C Wifi distance: 50 meters outdoors, indoors up to 30 meters (depending on building materials and structure) Wifi type: 2.4GHZ 802.11b/g/n Network security level: WPA/WPA Color: White A type Product Size:5.8\*5.5\*5.3 B type Package Size:5.8\*5.8\*5.5cm