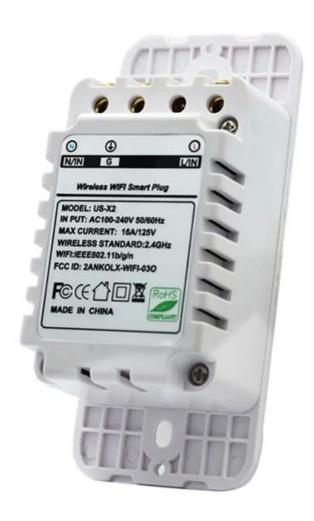

Power Supply: AC100-250V Pated Frequency: 50-60Hz
Max Current: 16A Max Current: 16A/125V
Wireless Standard: IEEE802.11b/g/n

### Compatibility

- Neutral wire is required.
- Only support 2.4G network.
- For single-pole switch only.
- Standard size: compatible with your existing 1-gang/2-gang/3-gang standard wall plates.
- Max power: 16A/125V.