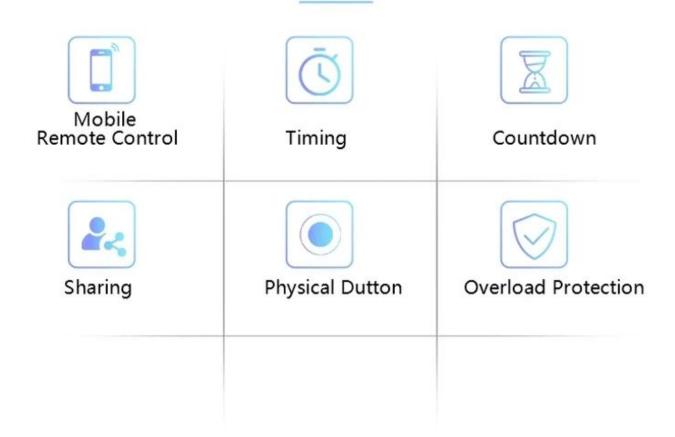

- \*Turn ON/OFF; Check the real-time light status; Share device to family members.
- \*Add scenes; Group control; Create schedules; Create countdown.

# **Functions**

## More features waiting for you to discover