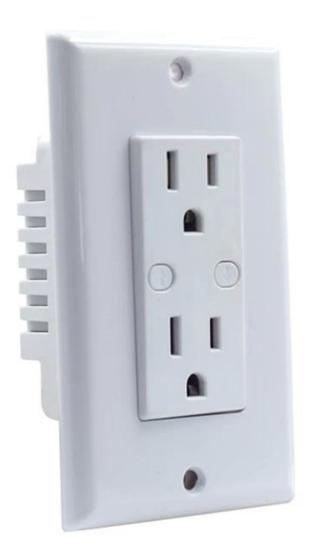

### WiFi Light Switchwith switch

Smart light switches are a great way to start building smart home systems. It allows you to easily control the lights from your smartphone anytime, anywhere. Not only can you save on energy costs and protect your home with a custom timer, but if you install a smart switch at home, you can control all the lights via the ewelink app. You can also experience voice-activated lighting with Alexa or Google Assistant.

### Quick and Easy Setup

Light Switch comes with labels, the wall plate, and the necessary accessories for your installation. You can follow the clear direction to complete the wiring and pairing.

It connects to your home's Wi-Fi network. No need for a hub or extra equipment.

### Compatibility

- Neutral wire is required.
- Only support 2.4G network.
- For single-pole switch only.
- Standard size: compatible with your existing 1-gang/2-gang/3-gang standard wall plates.
- Max power: 16A/125V.