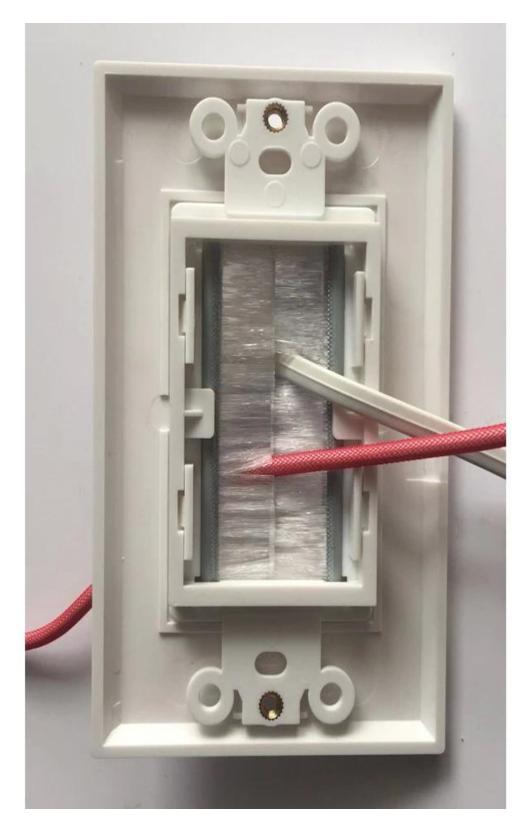

## **Intall information:**

This wall plates is designed for cable assembly management. You are easy to install the cables of flat pannel TV, DVD, amplifiers and any other Audio/Video applications.

It is easy to install and the bracket is need. The fly wings is fasten against the back wall tightly when installing.

The wall plates should be installed in pairs to use.