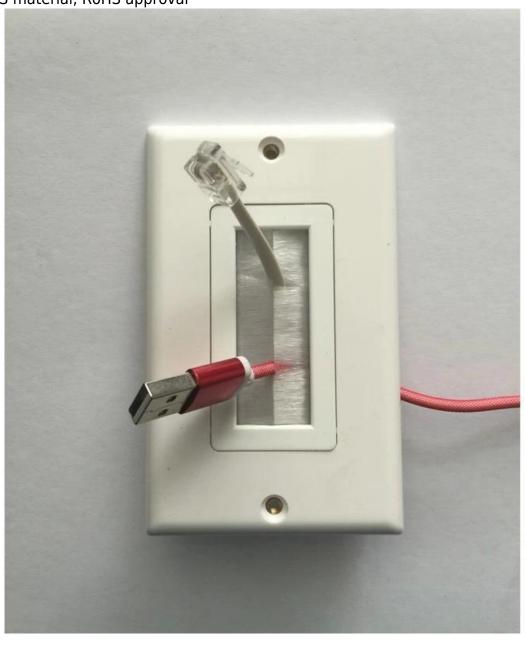

US standard brush panel, wall crossing, threading panel, ABS, PC material optional, custom color

US regulation information panel, wall threading, cross-line multimedia panel Recessed Wall Plate, Easy Mount Recessed Low Voltage cable pass-thru plate

## **Product Spec information:**

Recessed Wall Plate Low Voltage Cable Pass-thru Plates

Easy Mount to intall With two fly wings on both sides Size: Length(124mm), Width(82mm), Height(55mm)

Color: white, invory, Almond UL, ABS material, RoHS approval

## **Intall information:**

This wall plates is designed for cable assembly management. You are easy to install the cables of flat pannel TV, DVD, amplifiers and any other Audio/Video applications.

It is easy to install and the bracket is need. The fly wings is fasten against the back wall tightly when installing.