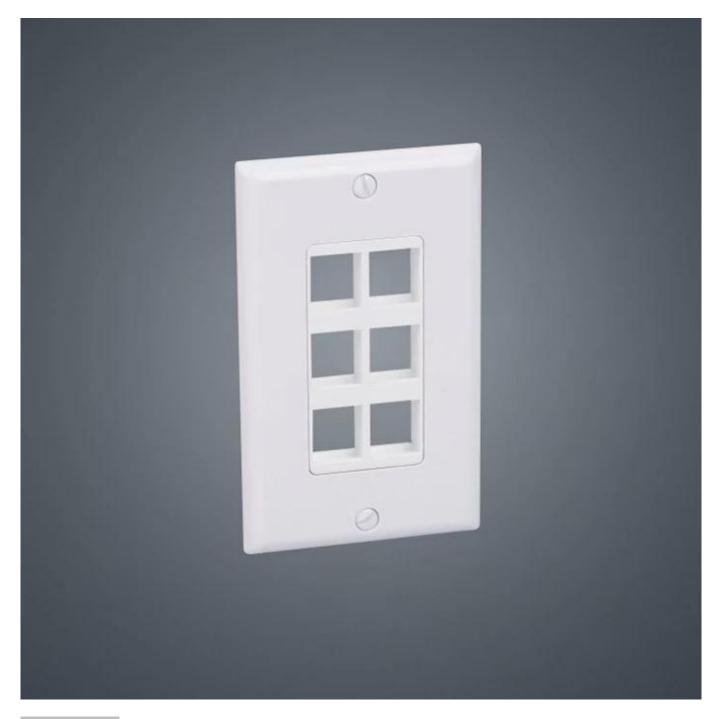

## **Features:**

1-6 hole keystone wall plate and various keystone inserts

RJ45 Keystone Jack/data socket/computer socket/network connector

- \* Embedded Wall Plate for Networking
- \* Suitable for Keystone Jack
- \* 6 ports Keystone hole
- \* White or Ivory or per customer request
- \* Material:ABS Plastic
- \* Size: 4.53"(L)\*2.75"(W) / 115\*70mm
- \* RoHS completed

## With Screw fixing:

Without Nuts:

Wallplate Panel Assembly: