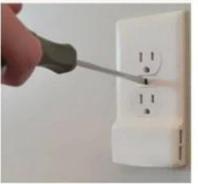

## **INSTALLATION INSTRUCTIONS**

 Cut off power outlet and remove cover plate

3. Tighten the screw