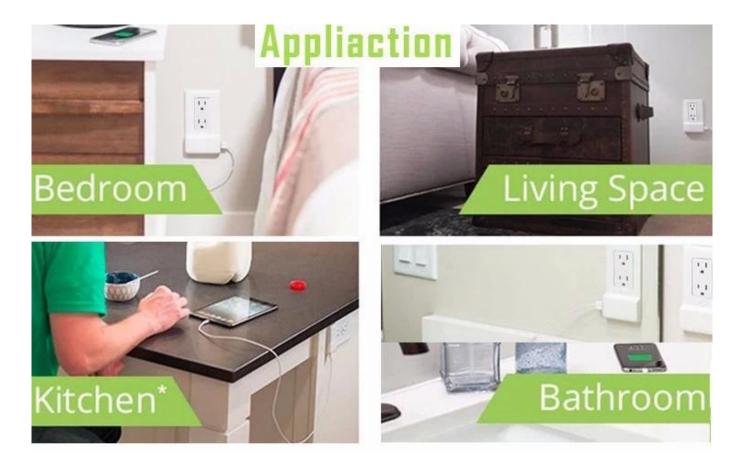

B-Land Easy Install Outlet Cover Plate/Decor/Duplex US wall outlet cover plate USB ports Wall Plate Cover

| Rated voltage                    | 100-240V                                                                                                                  | Current Rating        | 15A /20A                             |
|----------------------------------|---------------------------------------------------------------------------------------------------------------------------|-----------------------|--------------------------------------|
| Creepage distance                | ≥3mm                                                                                                                      | CLEARANCE             | ≥3mm                                 |
| Conductor material               | Phosphor Bronze                                                                                                           | Housing Material      | PC fire-retardant                    |
| Mechanical life                  | ≥5000 times (USB plugs<br>and receptacles not<br>exceeding 10mm / sec<br>mating frequency of less<br>than 12 beats / min) | DC output voltage     | DC 5V                                |
| Output voltage tolerance         | ±3%                                                                                                                       | Output current        | 0~2100mA/4000mA                      |
| DC output power                  | 10.5W max                                                                                                                 | power                 | 78%                                  |
| No-load power consumption        | 0.2W max                                                                                                                  | Input voltage         | 100 - 240V/AC 50~60Hz                |
| Housing Material                 | PC fire-retardant                                                                                                         | Temperature, humidity | -10℃ ~ +40℃ 20% ~<br>90% RH          |
| Storage Temperature,<br>Humidity | -20℃ ~ +85℃ 10% ~<br>95% RH                                                                                               | Pressure resistance   | Between the input output<br>3KV / AC |
| solation resistance              | Input and output 500VDC / $100M\Omega$                                                                                    | Carton size           | 40*26*30cm                           |
| Qty                              | 1Pcs / box; 50Pcs / box                                                                                                   |                       |                                      |