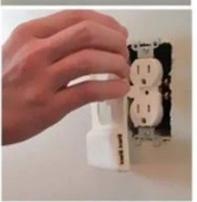

## **INSTALLATION INSTRUCTIONS**

 Cut off power outlet and remove cover plate

3. Tighten the screw