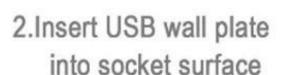

## **INSTALLATION INSTRUCTIONS**

 Cut off power outlet and remove cover plate

3. Tighten the screw