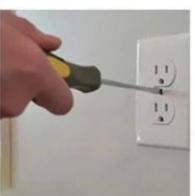

## **INSTALLATION INSTRUCTIONS**

 Cut off power outlet and remove cover plate

3. Tighten the screw