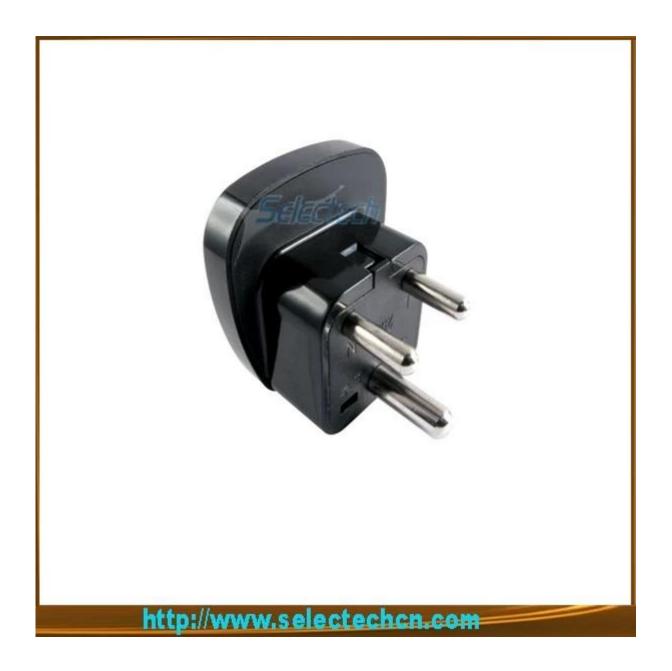

Unique Design Plug Adapter To South Africa Travel Adapter Plug With Secuity Gate SES-10

## **Product Features:**

1, Rated: 10A, 250V 2, color: black, white

3, pin: South Africa / India, three-round pin (2P + E Ground-type).

4, Jack: Universal socket holes accept pins of different countries around the world. Jack Department with a special "security gate" to prevent accidental electrocution, to protect the personal safety of users!

5 functions: the ability to transform the world into different legs of South Africa / India three-round pin, into a dedicated South African / Indian-style power socket on the next use.

6 applied areas: 10A, 250V: India 5A, 250V: Hong Kong, South Africa.