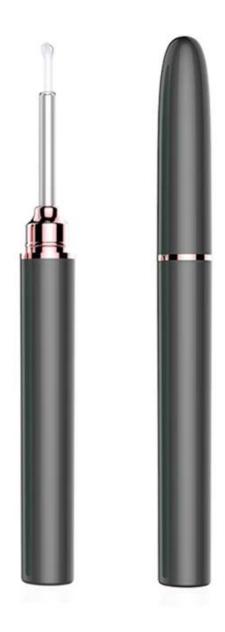

## Specification

| item:                 | SE-v105-1 3.9                               |
|-----------------------|---------------------------------------------|
| Angle of view:        | 70 degrees                                  |
| Focal length:         | 2cm                                         |
| Exposure lamp auto:   | Support                                     |
| Color:                | Pink,,Black,White,Green,Dark green optional |
| Certificate:          | CE FCC ROHS                                 |
| Lens:                 | 3.9mm                                       |
| Feature:              | Wifi ear endoscope                          |
| Resolution:           | 1920*1080                                   |
| LED:                  | 6 LED                                       |
| SYSTEM:               | Android and IOS                             |
| Sensor:               | CMOS                                        |
| Frame rate:           | 30fps                                       |
| Sensor size:          | 1/5 inch                                    |
| Operating temperature | 0 degrees to 70 degrees                     |
| Line length:          | 1.5m                                        |
| Photo format:         | MJPEG                                       |
| Video format:         | mp4                                         |
| Power:                | Built-in battery 290mAh                     |