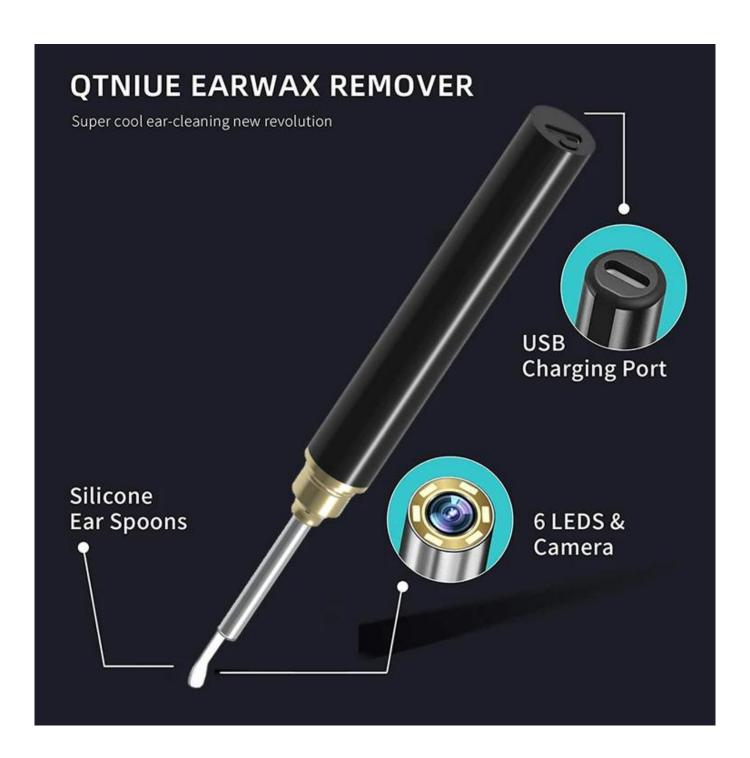

#### EAR SPOON CAMERA PRODUCT INFORMATION

PRODUCT: EAR SPOON CAMERA

MODEL: V105

FREQUENCY:WIFI 2.4GHZ

GYROSCOPE: 6 AXIS

PIXEL:5 MILLION

WORKING TIME: ABOUT 3H

BATTERY:350MA

CHARGING TIME: ABOUT 30MIN

POWER IN:5V 0.5A

POWER:0.4W

CAMERA DIAM:3.5MM

CAMERA DELAY:100MS

PACKING SIZE:187\*63\*23MM 98G/1PCS

CTN SIZE:39\*33.5\*27CM

CTN/PCS:100PCS G.W.KGS:10.4KG

NOTE: Only the lens is waterproof. Machine Body Not Waterproof

Packing & Delivery