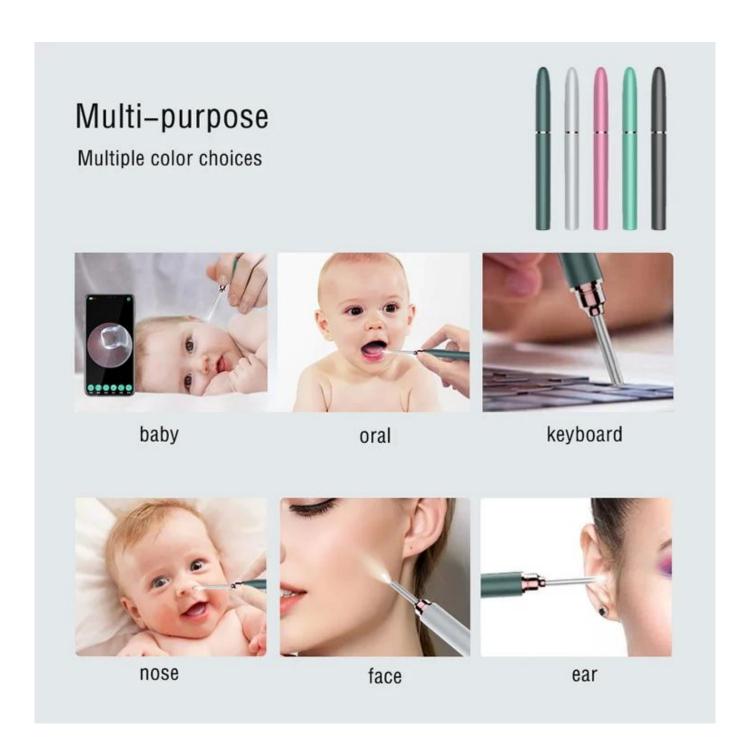

#### **Product Description**

Waterproof wireless ear otoscope mini 3.9mm wifi ear wax earwax cleaner removal tool

# Wide Compatibility Download the APP and connect to wifi