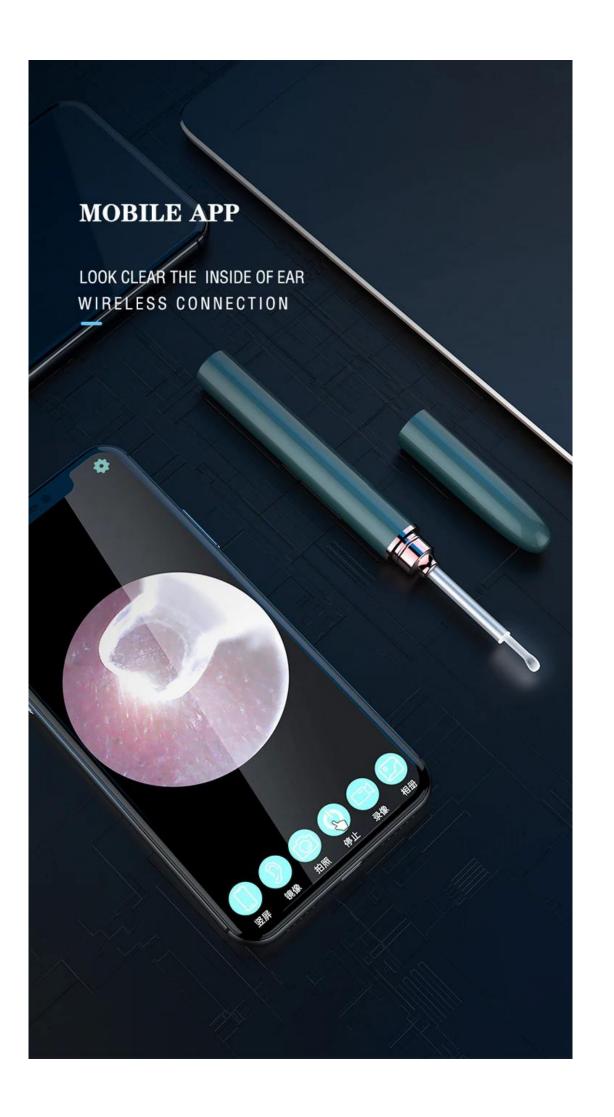

# Wide Compatibility Download the APP and connect to wifi

#### Features:

- \* Rapid WiFi visual connection. Strong WiFi signal, penetrating power, avoid delay.
- \* Use optical lens and high performance 300W pixel.
- \* The CMOS sensor has a clear picture,
- \* 20X amplifying ear canal & 55° viewing angle.
- \* 13 lens combination & 6 LED lights.