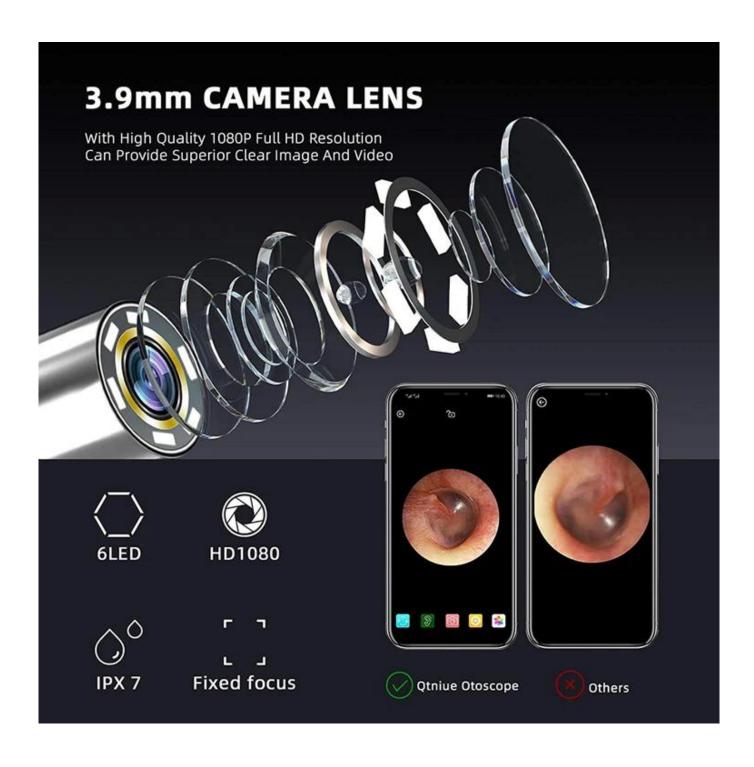

#### Features:

- \* Rapid WiFi visual connection. Strong WiFi signal, penetrating power, avoid delay.
- \* Use optical lens and high performance 300W pixel.
- \* The CMOS sensor has a clear picture,
- \* 20X amplifying ear canal & 55° viewing angle.
- \* 13 lens combination & 6 LED lights.

## Specification

| item:                 | SE-v105-1 3.9                               |
|-----------------------|---------------------------------------------|
| Angle of view:        | 70 degrees                                  |
| Focal length:         | 2cm                                         |
| Exposure lamp auto:   | Support                                     |
| Color:                | Pink,,Black,White,Green,Dark green optional |
| Certificate:          | CE FCC ROHS                                 |
| Lens:                 | 3.9mm                                       |
| Feature:              | Wifi ear endoscope                          |
| Resolution:           | 1920*1080                                   |
| LED:                  | 6 LED                                       |
| SYSTEM:               | Android and IOS                             |
| Sensor:               | CMOS                                        |
| Frame rate:           | 30fps                                       |
| Sensor size:          | 1/5 inch                                    |
| Operating temperature | 0 degrees to 70 degrees                     |
| Line length:          | 1.5m                                        |
| Photo format:         | MJPEG                                       |
| Video format:         | mp4                                         |
| Power:                | Built-in battery 290mAh                     |

#### **5 MILLION HD CAMERAS**

To be able to see is to be at ease

No. 1 5 million HD cameras See the inside of the ear more clearly

No. 2 Soft spoon. Safer and more comfortable

No. 3 Safety. stable

No. 4 USB charging Light display command