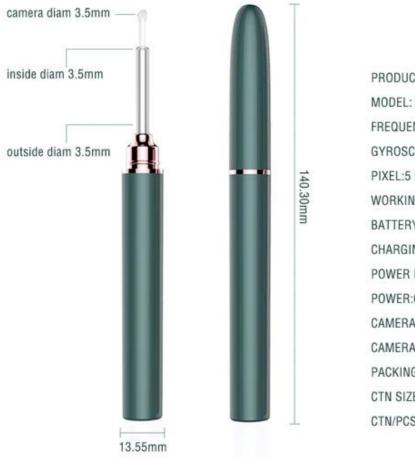

## Specification

| item:                 | SE-v105-1 3.9                               |
|-----------------------|---------------------------------------------|
| Angle of view:        | 70 degrees                                  |
| Focal length:         | 2cm                                         |
| Exposure lamp auto:   | Support                                     |
| Color:                | Pink,,Black,White,Green,Dark green optional |
| Certificate:          | CE FCC ROHS                                 |
| Lens:                 | 3.9mm                                       |
| Feature:              | Wifi ear endoscope                          |
| Resolution:           | 1920*1080                                   |
| LED:                  | 6 LED                                       |
| SYSTEM:               | Android and IOS                             |
| Sensor:               | CMOS                                        |
| Frame rate:           | 30fps                                       |
| Sensor size:          | 1/5 inch                                    |
| Operating temperature | 0 degrees to 70 degrees                     |
| Line length:          | 1.5m                                        |
| Photo format:         | MJPEG                                       |
| Video format:         | mp4                                         |
| Power:                | Built-in battery 290mAh                     |

#### EAR SPOON CAMERA PRODUCT INFORMATION

PRODUCT: EAR SPOON CAMERA

MODEL: V105

FREQUENCY:WIFI 2.4GHZ

GYROSCOPE: 6 AXIS

PIXEL:5 MILLION

WORKING TIME: ABOUT 3H

BATTERY:350MA

CHARGING TIME: ABOUT 30MIN

POWER IN:5V 0.5A

POWER:0.4W

CAMERA DIAM:3.5MM

CAMERA DELAY:100MS

PACKING SIZE:187\*63\*23MM 98G/1PCS

CTN SIZE:39\*33.5\*27CM

CTN/PCS:100PCS G.W.KGS:10.4KG