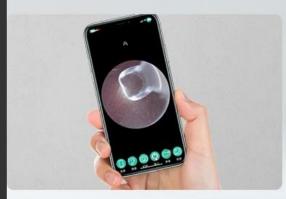

#### **5 MILLION HD CAMERAS**

To be able to see is to be at ease

No. 1 5 million HD cameras See the inside of the ear more clearly

No. 2 Soft spoon. Safer and more comfortable

No. 3 Safety. stable

No. 4 USB charging Light display command