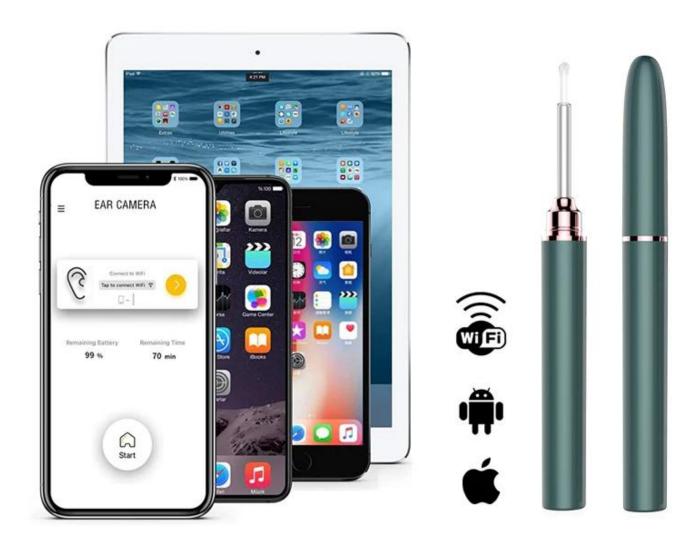

#### **Product Description**

Waterproof wireless ear otoscope mini 3.9mm wifi ear wax earwax cleaner removal tool

# Wide Compatibility Download the APP and connect to wifi

#### Features:

- \* Rapid WiFi visual connection. Strong WiFi signal, penetrating power, avoid delay.
- \* Use optical lens and high performance 300W pixel.
- \* The CMOS sensor has a clear picture,
- \* 20X amplifying ear canal & 55° viewing angle.
- \* 13 lens combination & 6 LED lights.