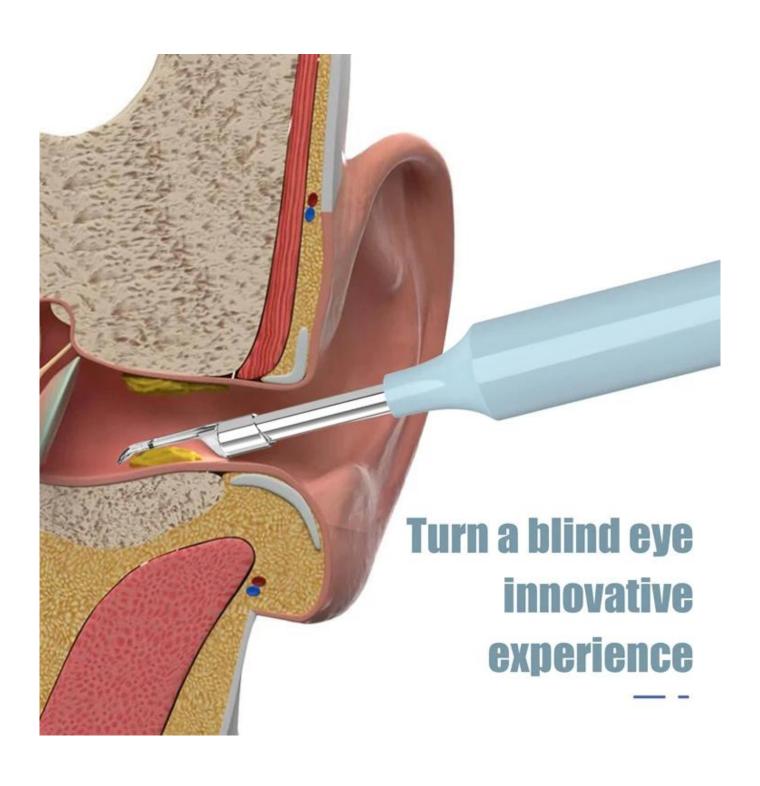

#### **Product Description**

Waterproof wireless ear otoscope mini 3.9mm wifi ear wax earwax cleaner removal tool

#### Features:

- \* Rapid WiFi visual connection. Strong WiFi signal, penetrating power, avoid delay.
- \* Use optical lens and high performance 300W pixel.
- \* The CMOS sensor has a clear picture,
- \* 20X amplifying ear canal & 55° viewing angle.
- \* 13 lens combination & 6 LED lights.

- \* IP67 waterproof lens. Water washable. Adapt to dry ear, oil ear and other complex environment.
- \* 3 axis smart directional gyroscope quick positioning, screen is not bias & shake.
- \* High-end chip video coding technique, hand-eye synchronous exciting picking!
- st Smart constant temperature control. Prevent low temperature & ear burning .
- \* Built-in 250mAh large capacity battery. 60 minute working time.