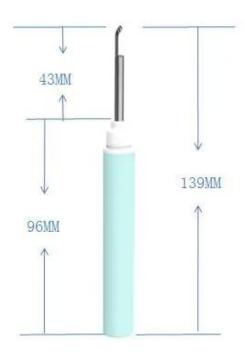

CHARGING TIME: ABOUT 30MIN

POWER IN:5V 0.5A

POWER:0.4W

CAMERA DIAM:3.5MM

CAMERA DELAY:100MS

PACKING SIZE:187\*63\*23MM 98G/1PCS

CTN SIZE:39\*33.5\*27CM

CTN/PCS:100PCS G.W.KGS:10.4KG