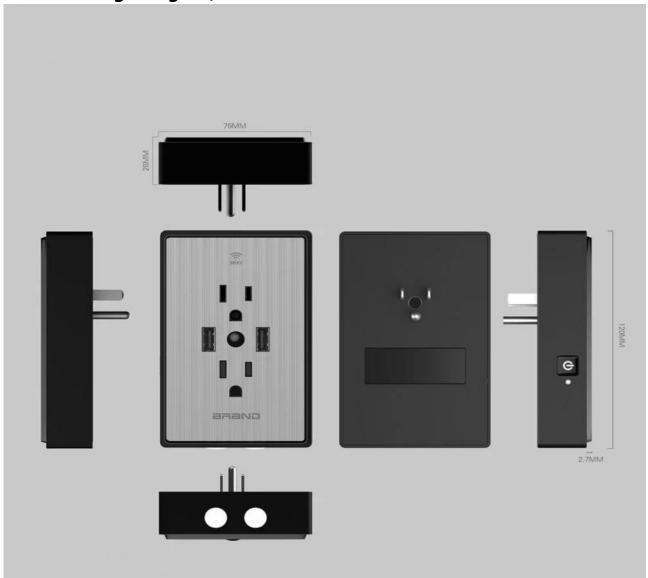

## WiFi Smart Outlet Wall Plug in 15 Amp Power Socket with 2 USB Ports 4.8A and Night Lights, On/Off Outlet Switch

AC / USB smart wall outlets - Convenient and power-efficient plug in wall solutions for powering and recharging USB devices.

Designed for standard 15A circuits in homes and other living spaces.

Compatible with Alexa Echo and Google Home, No Hub Required.

## **Electrical Specifications**

AC input parameters: AC125V /15A

USB output: DC5V 4.8A

Operating temperature: -4 to 140°F (-20 to 60°C)

USB Compatibility: USB 1.1 / 2.0 / 3.0 Devices, Including Apple Products