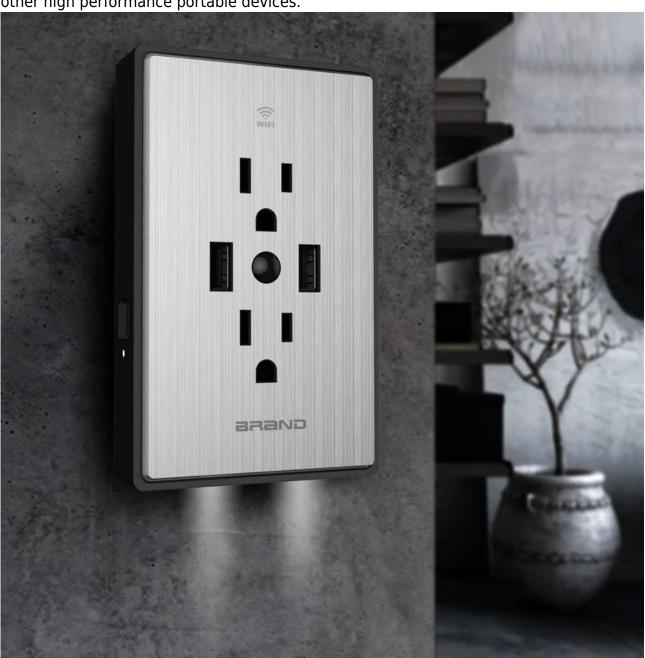

## WiFi Smart Outlet Wall Plug in 15 Amp Power Socket with 2 USB Ports 4.8A and Night Lights, On/Off Outlet Switch

AC / USB smart wall outlets - Convenient and power-efficient plug in wall solutions for powering and recharging USB devices.

## Smart design

Wall outlets dual USB chargers use advanced technology to provide the most efficient

charging for each device. Plug and play.

The USB port is controlled by a smart chip that recognizes the charging requirements of each unique device and optimizes the current to reduce charging time.

This allows users to spend less time waiting for the device to charge and more time enjoying them. The USB port is type A 2.0, with a combined power of 4.8 amps.

The USB charger duplex socket has two high power ports and is ideal for charging tablets and other high performance portable devices.