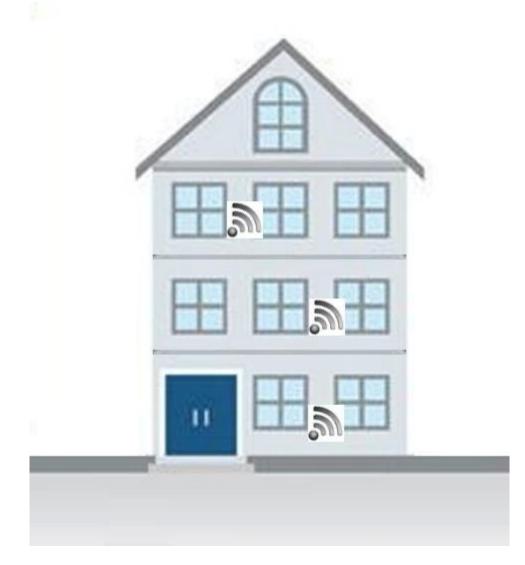

## **Description:**

When our region there is an obstacle or a barrier wall, it can be mounted directly on the wall, to replace the original wall outlet, enabling wireless signal each location to be strengthened.