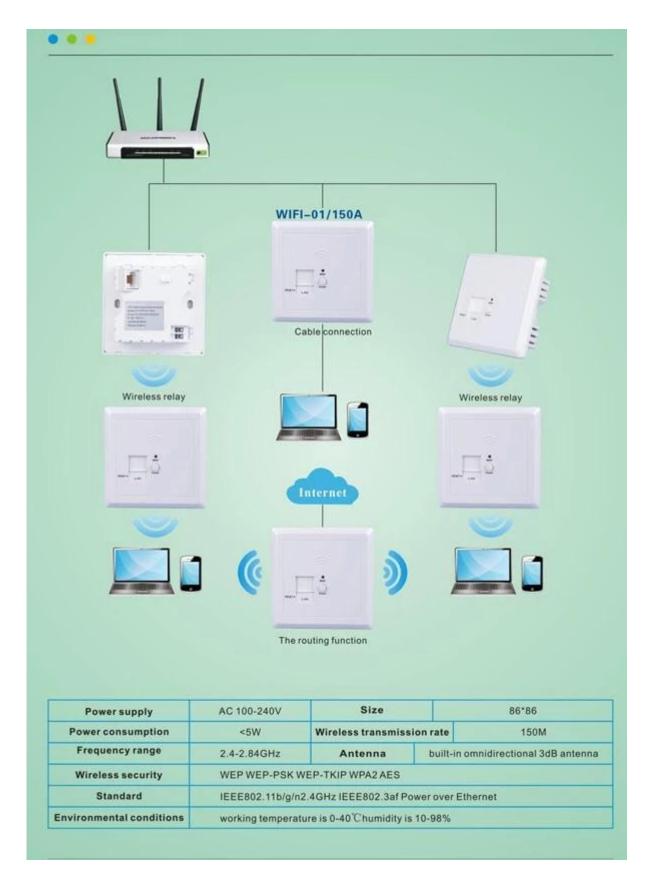

## **Specification:**

Input:AC 100-240V Power: Less than 5W Wireless transmission range:150M Frequency range: 2.4G-2.84G Hz Antenna:Built-in omnidirectional 3dB antenna Wireless security: IEEE802.11b/g/n 2.4GHz IEEE802.3af Power over Ethernet Environmental conditions: 0-40 degree C 10%-98% RH

Size: 86\*86mm Color: White